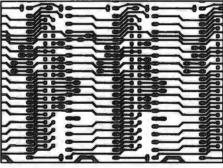

## PCB DESIGN

Using LINTRACK, a Printed Circuit Board design package.

**ESS** 20%-30% DISCOUNTS

Linear Graphic's unique educational discount

PLOTMATE is one of the most popular graphics plotters used across the entire curriculum in education.

## PCB DESIGN

LINTRACK is a sophisticated, low cost, CAD package which allows the creation and revision of printed circuit board artwork BBC, Nimbus, IBM PC and Amstrad PC1512 versions available.