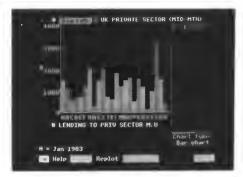

# Every POMMIL picture tells a story

A typical bar chart from the Domesday database. Hard copy is obtainable via the Plotmate BBC Welcome disk.

All Plotmate Welcome disks allow WRITE Files containing tabular data from the Domesday database to be reprocessed in pie, bar and line chart format on the BBC Master.