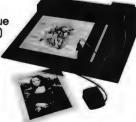

## IMAGE SCANNING

Linscan screen file of 'MONA LISA' incorporated into AMX PAGEMAKER.

Example from SUPERDRAFT running on the NIMBUS.

Map of Europe digitised and edited using LINMAP